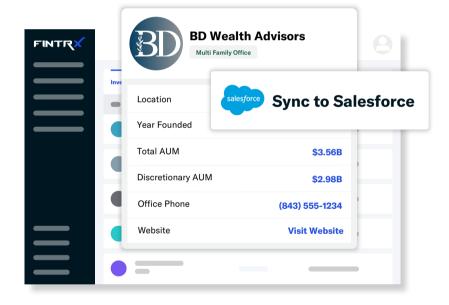

# **FINTRX Native CRM Integrations**

**Dynamics** 

**Salesforce** 

**HubSpot** 

**Navatar** 

**Altvia** 

**Buildout** 

Jungo

#### **Instantly Sync:**

- Lists, firms & contacts
- Firm & contact news mentions
- Oetailed investment activity
- Contact passions & interests

#### **Integration Includes:**

- 200+ firm & contact data fields
- Customized data syncs and mapping options
- Real-time data updates within vour CRM instance

## Streamline Data Management & Simplify Your Workflow

Leverage FINTRX data to power your campaigns, workflows and prospecting efforts. Maximize efficiency in your daily workflows.

Customize the data you wish to sync or send all 200+ fields with a single click.
Control team-wide syncing permissions & data mapping.